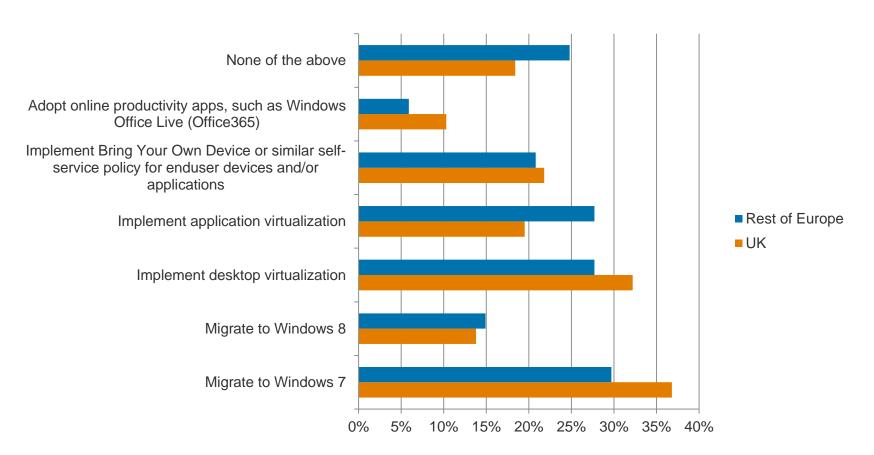

ibes your department's focus in 2013?



### Which of the following describes the effects of recession or recovery on your IT organisation?



#### Which of these broad initiatives will your company implement in 2013?



#### How is your adoption of cloud computing affecting your IT budget in 2013?



#### Which type of cloud service providers are you considering working with in 2013?



#### Which of these external cloud services do you plan to use in 2013?



### Which of these infrastructure projects will your company implement, at some level, in 2013?



#### Which of these primary storage initiatives will you company deploy in 2013?



#### Which of these backup storage initiatives will you company deploy in 2013?



#### Which of these desktop projects will your company do in 2013?



### Which of these policies are you currently implementing or will implement in 2013? Check all that apply



#### Which of these security initiatives will your company implement in 2013?



#### Which of the following software initiatives will your company deploy in 2013?



### Which of the following deployment models will your company use in 2013? Check all that apply.



#### What are your plans in 2013 for big data management and analytics?



#### Which of these networking initiatives will your company implement in 2013?



© TechTarget

### What Ethernet speeds are you currently using? Check all that apply

### What Ethernet speeds will you deploy in 2013? Check all that apply





#### Which of these mobility initiatives will your company implement in 2013?





Priorities Survey