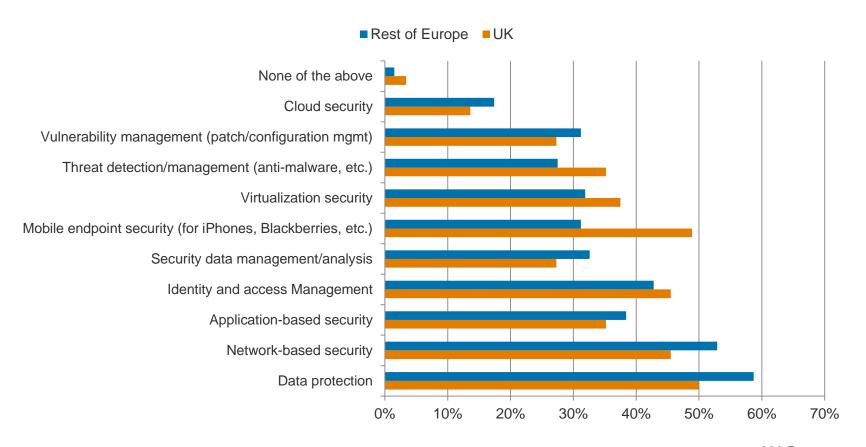

company implement in 2013?



#### How is your adoption of cloud computing affecting your IT budget in 2013?



#### Which type of cloud service providers are you considering working with in 2013?



#### Which of these external cloud services do you plan to use in 2013?



### Which of these infrastructure projects will your company implement, at some level, in 2013?



#### Which of these primary storage initiatives will you company deploy in 2013?



#### Which of these backup storage initiatives will you company deploy in 2013?



#### Which of these desktop projects will your company do in 2013?



### Which of these policies are you currently implementing or will implement in 2013? Check all that apply



#### Which of these security initiatives will your company implement in 2013?



#### Which of the following software initiatives will your company deploy in 2013?



### Which of the following deployment models will your company use in 2013? Check all that apply.



#### What are your plans in 2013 for big data management and analytics?



#### Which of these networking initiatives will your company implement in 2013?



© TechTarget

### What Ethernet speeds are you currently using? Check all that apply

### What Ethernet speeds will you deploy in 2013? Check all that apply





#### Which of these mobility initiatives will your company implement in 2013?





Priorities Survey – UK

### Audience Demographics

© TechTarget

### **Number of Employees**

#### How many employees does your company have?



## Sample of organisations that completed this survey

### Dans