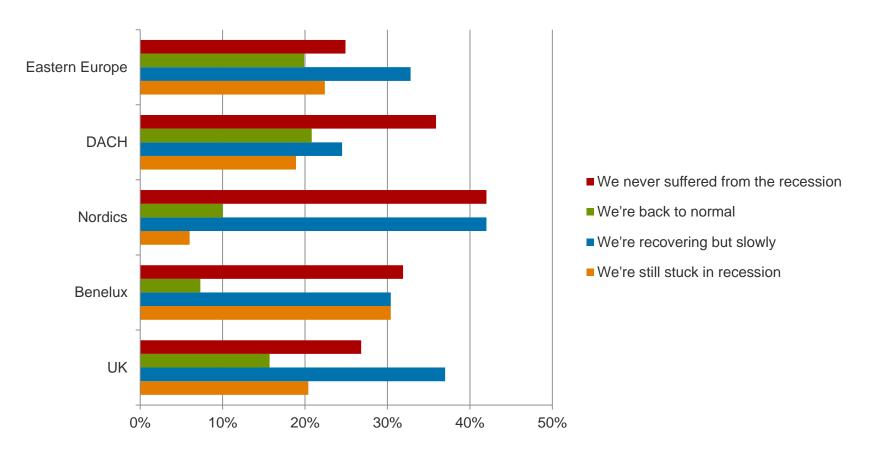

### Which of the following describes the effects of recession or recovery on your IT organisation?