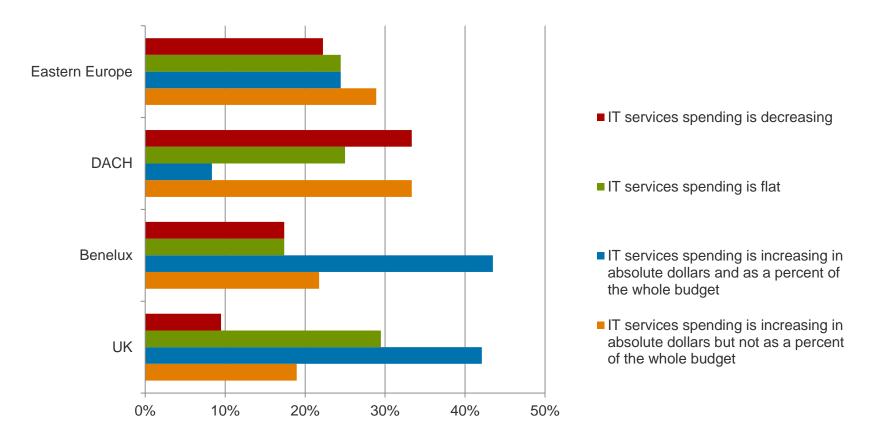

### How do you expect your 2013 budget for information technology to differ from your 2012 budget?

Eastern Europe Includes:
Romania, Russia, Bulgaria,
Poland, Ukraine, Croatia,
Serbia, Greece, Czech
Republic, Hungary, Slovenia,
Latvia, Macedonia, Albania,
Belarus, Bosnia &
Herzegovina, Lithuania,
Malta, Montenegro, Estonia,
Cyprus, Gibraltar,
Liechtenstein, Moldova, San
Marino, Slovakia