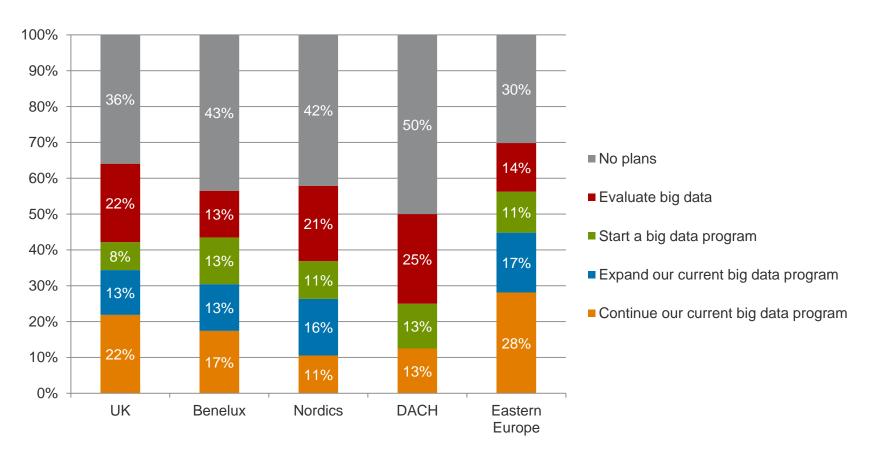

in 2013?



### Which of these infrastructure projects will your company implement, at some level, in 2013?



#### Which of these primary storage initiatives will you company deploy in 2013?



#### Which of these backup storage initiatives will you company deploy in 2013?



#### Which of these desktop projects will your company do in 2013?



### Which of these policies are you currently implementing or will implement in 2013? Check all that apply



#### Which of these security initiatives will your company implement in 2013?



#### Which of the following software initiatives will your company deploy in 2013?



### Which of the following deployment models will your company use in 2013? Check all that apply.



#### What are your plans in 2013 for big data management and analytics?



#### Which of these networking initiatives will your company implement in 2013?



© TechTarget

### What Ethernet speeds are you currently using? Check all that apply

### What Ethernet speeds will you deploy in 2013? Check all that apply





#### Which of these mobility initiatives will your company implement in 2013?





Priorities Survey – UK

### Audience Demographics

© TechTarget

### **Number of Employees**

#### How many employees does your company have?



## Sample of organisations that completed this survey

### Danske Bank