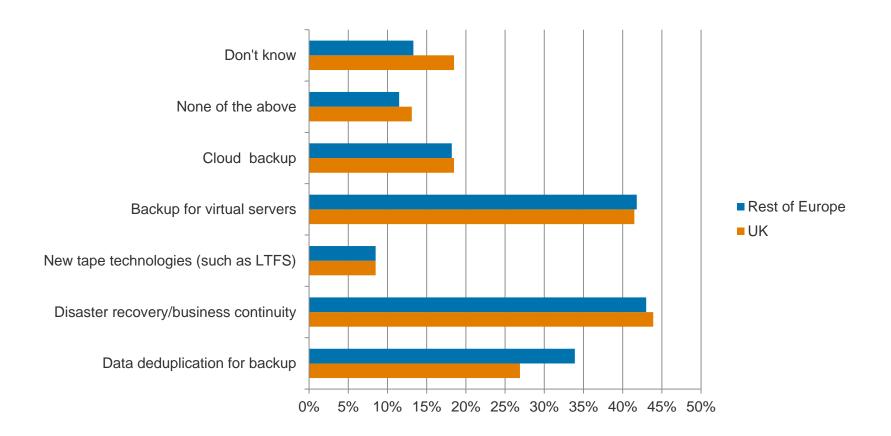

### Which areas will your budget decrease in?



#### Which best describes your department's focus in 2013?



### Which of the following describes the effects of recession or recovery on your IT organisation?



#### Which of these broad initiatives will your company implement in 2013?



#### How is your adoption of cloud computing affecting your IT budget in 2013?



#### Which type of cloud service providers are you considering working with in 2013?



#### Which of these external cloud services do you plan to use in 2013?



### Which of these infrastructure projects will your company implement, at some level, in 2013?



#### Which of these primary storage initiatives will you company deploy in 2013?



#### Which of these backup storage initiatives will you company deploy in 2013?



#### Which of these desktop projects will your company do in 2013?



### Which of these policies are you currently implementing or will implement in 2013? Check all that apply



#### Which of these security initiatives will your company implement in 2013?



#### Which of the following software initiatives will your company deploy in 2013?



### Which of the following deployment models will your company use in 2013? Check all that apply.



#### What are your plans in 2013 for big data management and analytics?



#### Which of these networking initiatives will your company implement in 2013?



© TechTarget

### What Ethernet speeds are you currently using? Check all that apply

### What Ethernet speeds will you deploy in 2013? Check all that apply





#### Which of these mobility i