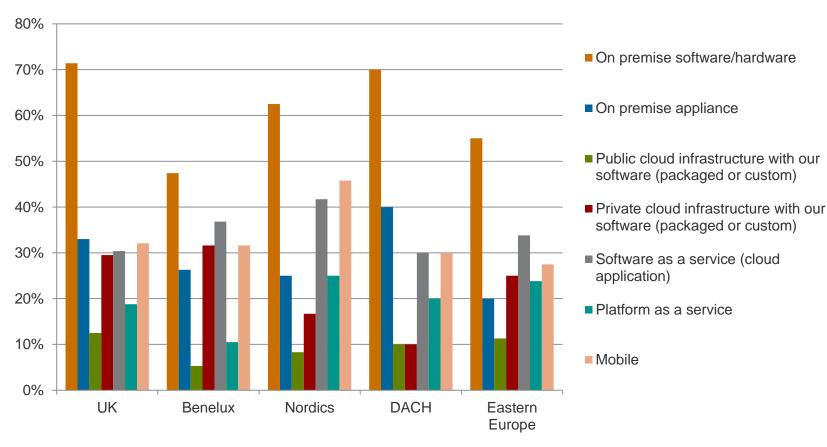

### Which of the following deployment models will your company use in 2013? Check all that apply.