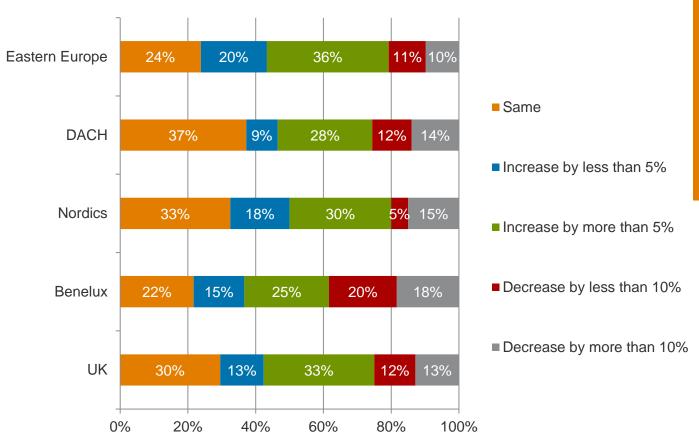

### How do you expect your 2013 budget for information technology to differ from your 2012 budget?

Eastern Europe Includes:
Romania, Russia, Bulgaria,
Poland, Ukraine, Croatia,
Serbia, Greece, Czech
Republic, Hungary, Slovenia,
Latvia, Macedonia, Albania,
Belarus, Bosnia &
Herzegovina, Lithuania,
Malta, Montenegro, Estonia,
Cyprus, Gibraltar,
Liechtenstein, Moldova, San
Marino, Slovakia