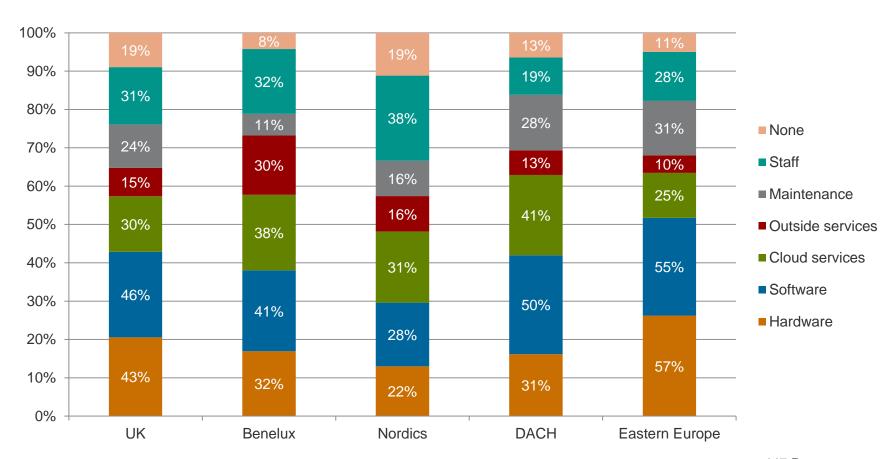

Where serious technology buyers decide

# 2013 IT Priorities- Europe What's driving IT managers' technology decisions

January 2013

### How do you expect your 2013 budget for information technology to differ from your 2012 budget?



Eastern Europe Includes:
Romania, Russia, Bulgaria,
Poland, Ukraine, Croatia,
Serbia, Greece, Czech
Republic, Hungary, Slovenia,
Latvia, Macedonia, Albania,
Belarus, Bosnia &
Herzegovina, Lithuania,
Malta, Montenegro, Estonia,
Cyprus, Gibraltar,
Liechtenstein, Moldova, San
Marino, Slovakia

#### Which areas will your budget increase in?



#### Which areas will your budget decrease in?



#### Which best describes your department's focus in 2013?



### Which of the following describes the effects of recession or recovery on your IT organisation?



#### Which of these broad initiatives will your company implement in 2013?



#### How is your adoption of cloud computing affecting your IT budget in 2013?



#### Which type of cloud service providers are you considering working with in 2013?



#### Which of these external cloud services do you plan to use in 2013?



### Which of these infrastructure projects will your company implement, at some level, in 2013?



#### Which of these primary storage initiatives will you company deploy in 2013?



#### Which of these backup storage initiatives will you company deploy in 2013