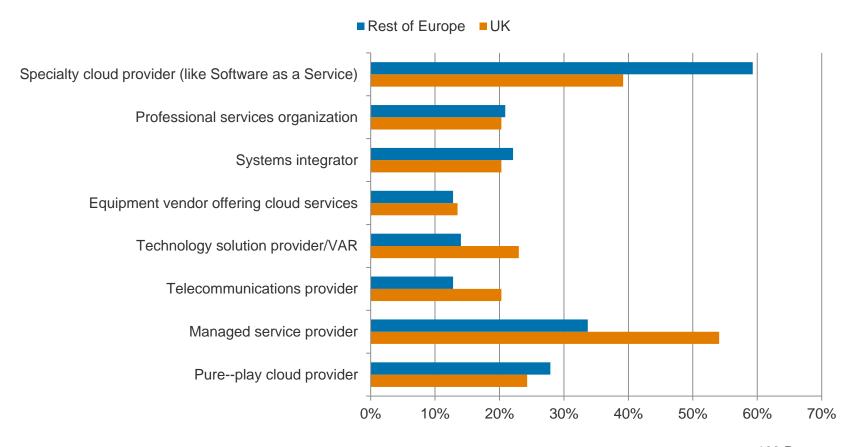

#### Which type of cloud service providers are you considering working with in 2013?