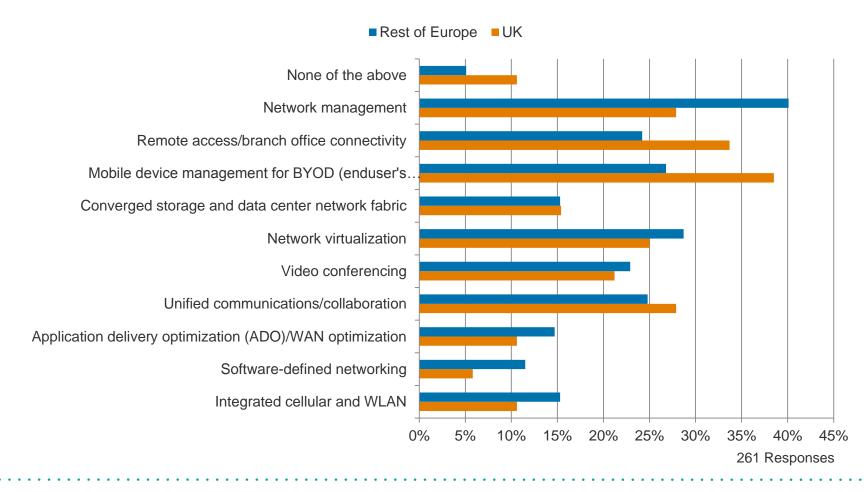

#### Which of these networking initiatives will your company implement in 2013?

© TechTarget