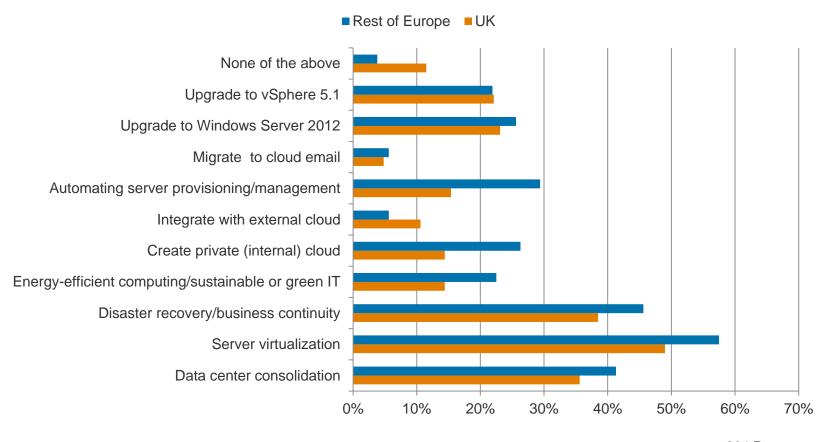

### Which of these infrastructure projects will your company implement, at some level, in 2013?