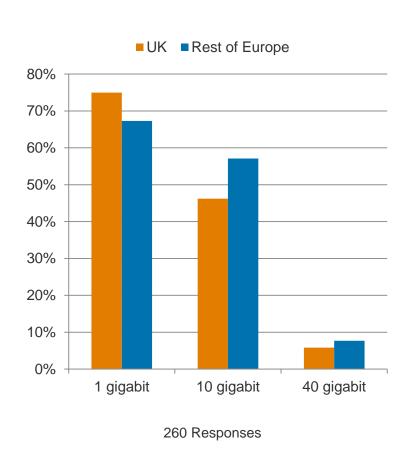

### What Ethernet speeds are you currently using? Check all that apply

### What Ethernet speeds will you deploy in 2013? Check all that apply