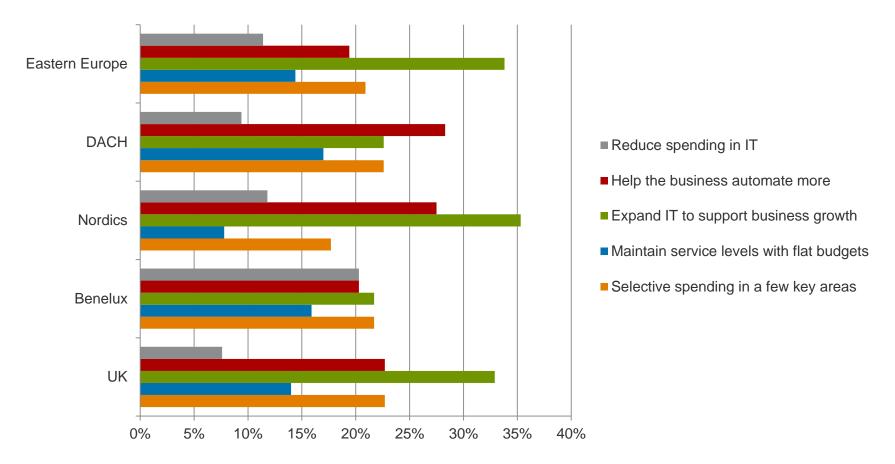

Where serious technology buyers decide

# 2013 IT Priorities- Europe What's driving IT managers' technology decisions

January 2013

### How do you expect your 2013 budget for information technology to differ from your 2012 budget?



Eastern Europe Includes:
Romania, Russia, Bulgaria,
Poland, Ukraine, Croatia,
Serbia, Greece, Czech
Republic, Hungary, Slovenia,
Latvia, Macedonia, Albania,
Belarus, Bosnia &
Herzegovina, Lithuania,
Malta, Montenegro, Estonia,
Cyprus, Gibraltar,
Liechtenstein, Moldova, San
Marino, Slovakia

#### Which areas will your budget increase in?



#### Which areas will your budget decrease in?



#### Which best describes your department's focus in 2013?



### Which of the following describes the effects of recession or recovery on your IT organisation?



#### Which of these broad initiatives will your company implement in 2013?



#### How is your adoption of cloud computing affecting your IT budget in 2013?



#### Which type of cloud service providers are you considering working with in 2013?



#### Which of these external cloud services do you plan to use in 2013?



### Which of these infrastructure projects will your company implement, at some level, in 2013?



#### Which of these primary storage initiatives will you company deploy in 2013?



#### Which of these backup storage initiatives will you company deploy in 2013?



#### Which of these desktop projects will your company do in 2013?



### Which of these policies are you c