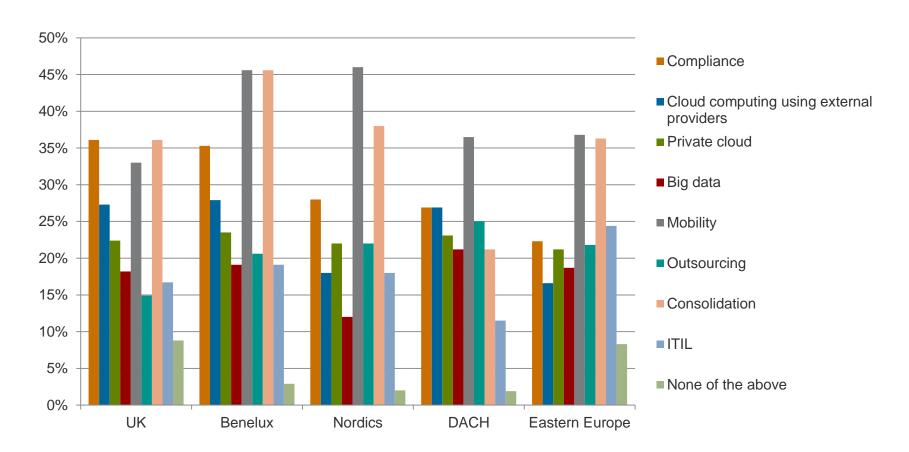

e What's driving IT managers' technology decisions

January 2013

### How do you expect your 2013 budget for information technology to differ from your 2012 budget?



Eastern Europe Includes:
Romania, Russia, Bulgaria,
Poland, Ukraine, Croatia,
Serbia, Greece, Czech
Republic, Hungary, Slovenia,
Latvia, Macedonia, Albania,
Belarus, Bosnia &
Herzegovina, Lithuania,
Malta, Montenegro, Estonia,
Cyprus, Gibraltar,
Liechtenstein, Moldova, San
Marino, Slovakia

#### Which areas will your budget increase in?



#### Which areas will your budget decrease in?



#### Which best describes your department's focus in 2013?



### Which of the following describes the effects of recession or recovery on your IT organisation?



#### Which of these broad initiatives will your company implement in 2013?



#### How is your adoption of cloud computing affecting your IT budget in 2013?



#### Which type of cloud service providers are you considering working with in 2013?



#### Which of these external cloud services do you plan to use in 2013?



### Which of these infrastructure projects will your company implement, at some level, in 2013?



#### Which of these primary storage initiatives will you company deploy in 2013?



#### Which of these backup storage initiatives will you company deploy in 2013?



#### Which of these desktop projects will your company do in 2013?



### Which of these policies are you currently implementing or will implement in 2013? Check all that apply



#### Which of these security initiatives will your company implement in 2013?



#### Which of the followin