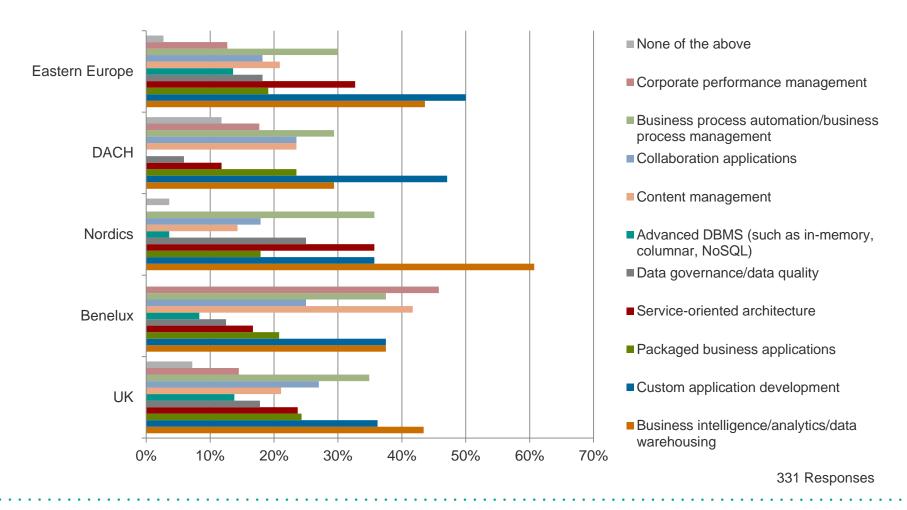

#### Which of the following software initiatives will your company deploy in 2013?