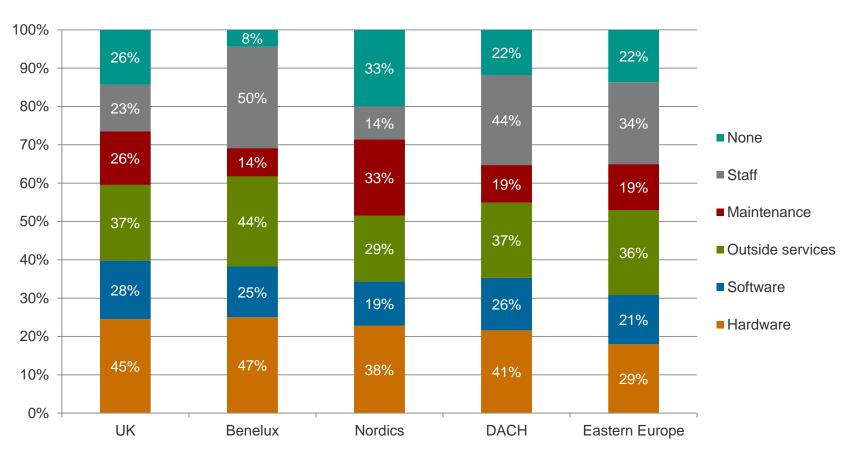

Where serious technology buyers decide

# 2013 IT Priorities- Europe What's driving IT managers' technology decisions

January 2013

### How do you expect your 2013 budget for information technology to differ from your 2012 budget?



Eastern Europe Includes:
Romania, Russia, Bulgaria,
Poland, Ukraine, Croatia,
Serbia, Greece, Czech
Republic, Hungary, Slovenia,
Latvia, Macedonia, Albania,
Belarus, Bosnia &
Herzegovina, Lithuania,
Malta, Montenegro, Estonia,
Cyprus, Gibraltar,
Liechtenstein, Moldova, San
Marino, Slovakia

#### Which areas will your budget increase in?



#### Which areas will your budget decrease in?



#### Which best describes your department's focus in 2013?



### Which of the following describes the effects of recession or recovery on your IT organisation?



#### Which of these broad initiatives will your company implement in 2013?



#### How is your adoption of cloud computing affecting your IT budget in 2013?



#### Which type of cloud service providers are you considering working with in 2013?



#### Which of these external cloud services do you plan to use in 2013?



### Which of these infrastructure projects will your company implement, at some level, in 2013?



#### Which of these primary storage initiatives will you company deploy in 2013?



#### Which of these backup storage initiatives will you company deploy in 2013?



#### Which of these desktop projects will you