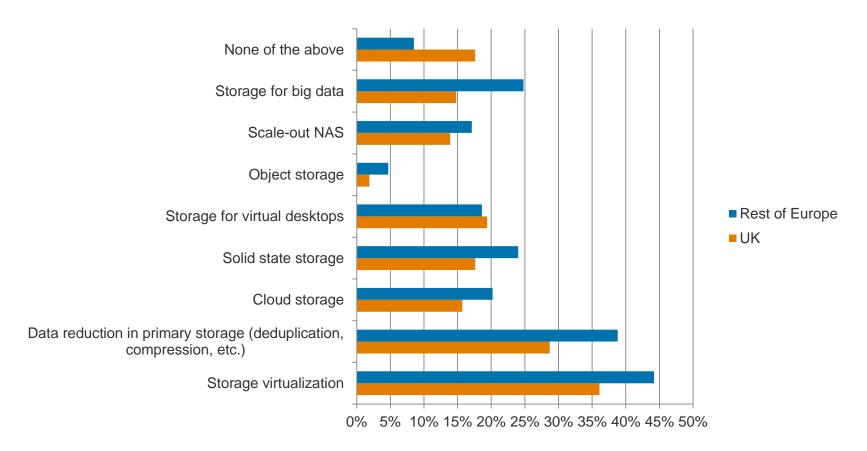

#### Which of these primary storage initiatives will you company deploy in 2013?