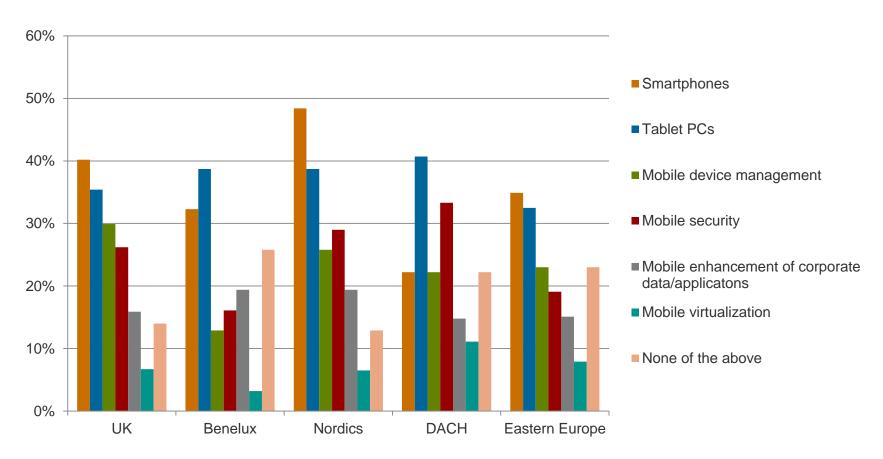

#### Which of these mobility initiatives will your company implement in 2013?

Priorities Survey – UK