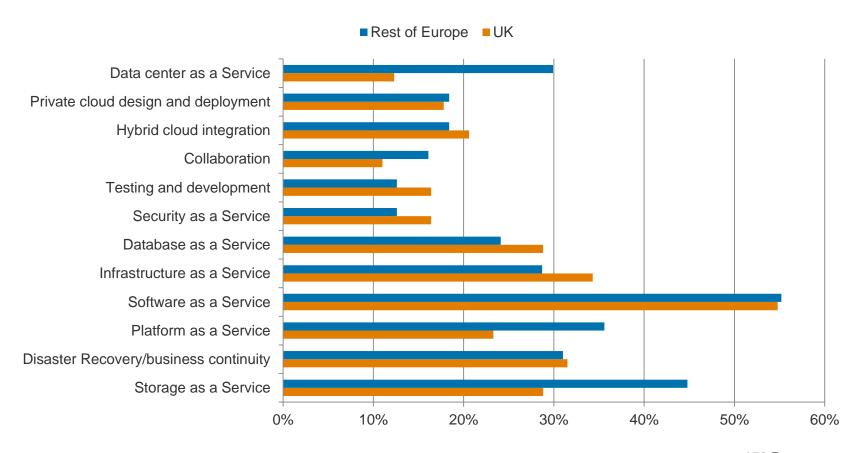

Serbia, Greece, Czech
Republic, Hungary, Slovenia,
Latvia, Macedonia, Albania,
Belarus, Bosnia &
Herzegovina, Lithuania,
Malta, Montenegro, Estonia,
Cyprus, Gibraltar,
Liechtenstein, Moldova, San
Marino, Slovakia

#### Which areas will your budget increase in?



#### Which areas will your budget decrease in?



#### Which best describes your department's focus in 2013?



### Which of the following describes the effects of recession or recovery on your IT organisation?



#### Which of these broad initiatives will your company implement in 2013?



#### How is your adoption of cloud computing affecting your IT budget in 2013?



#### Which type of cloud service providers are you considering working with in 2013?



#### Which of these external cloud services do you plan to use in 2013?



### Which of these infrastructure projects will your company implement, at some level, in 2013?



#### Which of these primary storage initiatives will you company deploy in 2013?



#### Which of these backup storage initiatives will you company deploy in 2013?



#### Which of these desktop projects will your company do in 2013?



### Which of these policies are you currently implementing or will implement in 2013? Check all that apply



#### Which of these security initiatives will your company implement in 2013?



#### Which of the following software initiatives will your company deploy in 2013?



### Which of the following deployment models will your company use in 2013? Check all that apply.



#### What are your plans in 2013 for big data management and analytics?



#### Whic