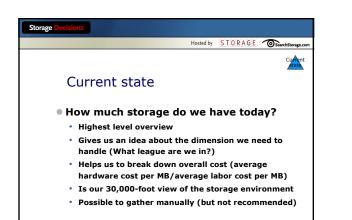

Cannot be gathered manually

- How much data has to be recovered in what
- timeframe after a disaster?
- Cannot be gathered manually.

Cannot be gathered manually

Storage Decisions Hosted by STORAGE Storage.com Thank you. Questions? Mr. Haag will be available at the Ask-the-Experts booth in the Exhibit Hall: