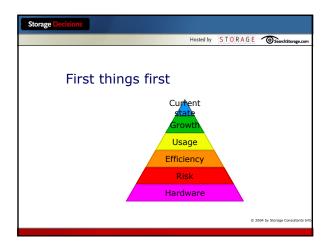

6 steps to identify the most important storage reports for your practice

Norbert Haag Storage Consultant



Hosted by STORAGE SearchStorage.co

## The Sphinx



- Lying crouched on a rock, she accosted all who were about to enter the city of Thebes by asking them a riddle.
- If they could not solve the riddle, she killed them.
- Moral: Sometimes answers are vital.













Cannot be gathered manually







- How much data has to be recovered in what
- timeframe after a disaster?
- Cannot be gathered manually.



Cannot be gathered manually





Storage Decisions Hosted by STORAGE Storage.com Thank you. Questions? Mr. Haag will be available at the Ask-the-Experts booth in the Exhibit Hall:

Monday 4-5 PM

Tuesday 4-5 PM