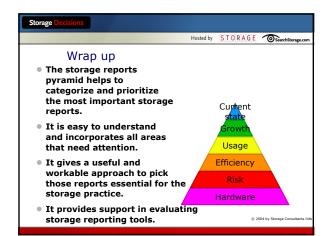

6 steps to identify the most important storage reports for your practice

Norbert Haag Storage Consultant



Hosted by STORAGE SearchStorage.co

## The Sphinx



- Lying crouched on a rock, she accosted all who were about to enter the city of Thebes by asking them a riddle.
- If they could not solve the riddle, she killed them.
- Moral: Sometimes answers are vital.













Cannot be gathered manually







- How much data has to be recovered in what
- timeframe after a disaster?
- Cannot be gathered manually.



Cannot be gathered manually





Storage Decisions Hosted by STORAGE Storage.com Thank you. Questions? Mr. Haag will be available at the Ask-the-Experts booth in the Exhibit Hall:

Monday 4-5 PM

Tuesday 4-5 PM