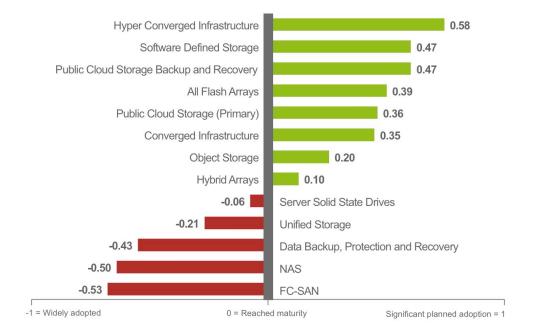

## Storage shops' roadmaps have hyper-converged, SDS and cloud on their itineraries

Our user-based research reveals that hyperconverged systems sit atop the Momentum Index and are being given serious consideration with purchases planned in the near term. Hyperconverged offerings package storage, compute and networking into a hypervisor-based bundle for fast and easy deployment.

Software-defined storage (SDS) and public cloud backup tied for second on the index. SDS products abstract all the elements necessary for controlling and managing storage resources into a software layer that forgoes any proprietary or special use hardware. Cloud backup is the most mature of the cloud storage services offered today, and is making its way into the enterprise after years of being favored mainly by smaller companies.

This data comes from the bi-annual Storage Market Landscape study. More than 550 storage professionals who are members of the TechTarget Research Peer Network disclosed the status of a technology, ranging from "in use" to "not in plan."