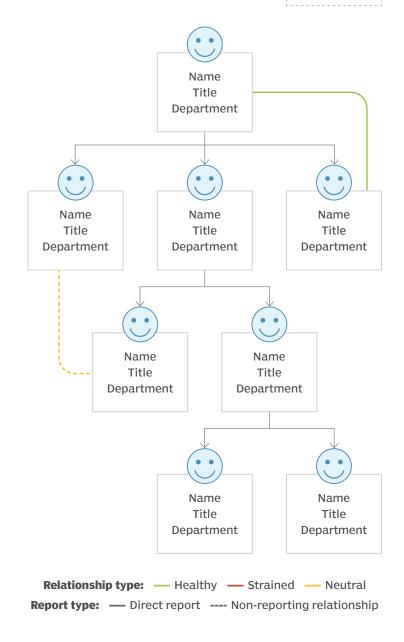

## **Account information**

Value: Stage:

Confidence:

Last modified by:

|                     | Initiatives                                            | Contacts                                                 |
|---------------------|--------------------------------------------------------|----------------------------------------------------------|
| TARGETS             | Describe key initiatives • Initiative 1 • Initiative 2 | Name Title Department  Name Title Department  Department |
| DECISION-<br>MAKERS | Describe key initiatives • Initiative 1 • Initiative 2 |                                                          |
| EXECUTIVE           | Describe key initiatives • Initiative 1 • Initiative 2 |                                                          |
| BLOCKERS            | Describe key initiatives • Initiative 1 • Initiative 2 |                                                          |